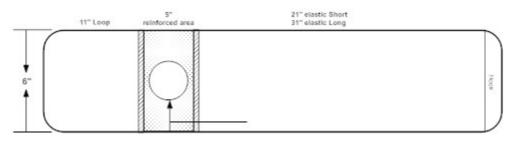

## Custom stoma access hole placement

Select 4 steps.

- 1) Select belt height & color.
- 2) Select patient left or right.
- 3) Select access hole size.
- 4) Access hole location. From bottom edge to access hole bottom edge.