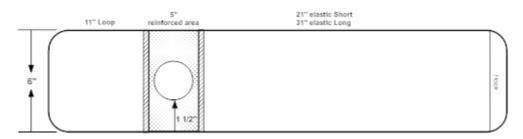

## Standard stoma access hole placement

Standard design below shows 6" belt with 3" access hole opening placed in the center of garment.